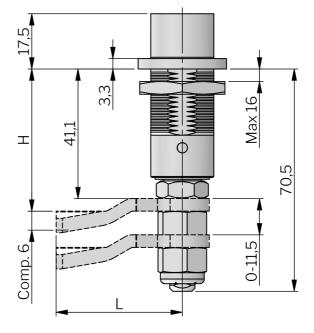

# **COMPRESSION LATCH STAINLESS** STEEL 35 MM

Quarter-turn compression latch with an extended collar, making it suitable for thick panels. Closed and tightened with a single half-turn motion, where the first 90° turn moves the cam 90° and the following 90° turn retracts the cam 6 mm. The extended, threaded shaft allows you to place the cam along its entire length, resulting in vast adjustment possibilities. The cam is fixed with counter-nuts.

The latch is delivered assembled while the cam is ordered separately.

Counter-nuts: Stainless steel 303 Housing: Stainless steel 304 Insert: Stainless steel 303 Nut: Stainless steel 303