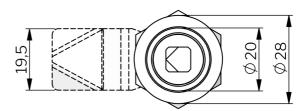

# **COMPRESSION LATCH STAINLESS** STEEL 35 MM

Quarter-turn compression latch with an extended collar, making it suitable for thick panels. Closed and tightened with a single half-turn motion, where the first 90° turn moves the cam 90° and the following 90° turn retracts the cam 6 mm. The extended, threaded shaft allows you to place the cam along its entire length, resulting in vast adjustment possibilities. The cam is fixed with counter-nuts.

The latch is delivered assembled while the cam is ordered separately.

Counter-nuts: Stainless steel 303 Housing: Stainless steel 304 Insert: Stainless steel 303 Nut: Stainless steel 303