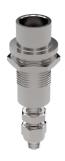

# **COMPRESSION LATCH STAINLESS** STEEL 35 MM

Quarter-turn compression latch with an extended collar, making it suitable for thick panels. Closed and tightened with a single half-turn motion, where the first 90° turn moves the cam 90° and the following 90° turn retracts the cam 6 mm. The extended, threaded shaft allows you to place the cam along its entire length, resulting in vast adjustment possibilities. The cam is fixed with counter-nuts.

The latch is delivered assembled while the cam is ordered separately.

Counter-nuts: Stainless steel 303 Housing: Stainless steel 304 Insert: Stainless steel 303 Nut: Stainless steel 303